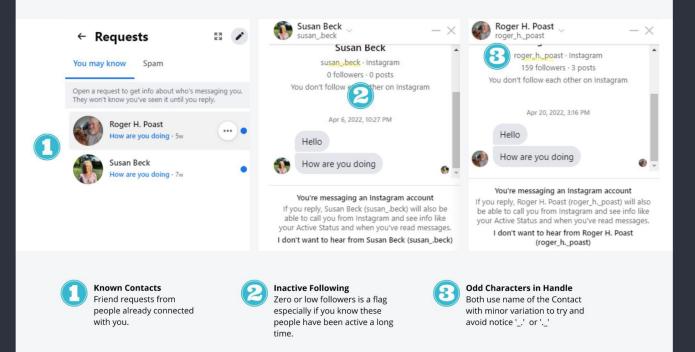

## **Social Media Scams**

Social media is full of fake accounts. It could also be a fake account with the same name and photo as one of your real friends that will later try to scam you.

# 

https://www.instagram.com